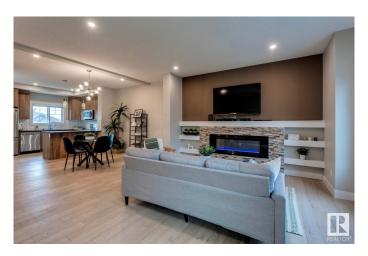

## \$394,900

3 Bedroom, 2.50 Bathroom, 1,674 sqft Condo / Townhouse on 0.00 Acres

Edgemont (Edmonton), Edmonton, AB

Modern townhouse in Edgemontâ€"ideal for first-time buyers! Offering 1,673 sq ft of well-designed living space, this home features 3 spacious bedrooms, a versatile den, and 2.1 bathrooms. The primary bedroom includes a private 3-piece ensuite and a generous walk-in closet. Enjoy the bright open-concept layout, stylish finishes, and the ease of a double attached garage. Move-in ready and located in a great communityâ€"this is your opportunity to step confidently into homeownership!

### **Amenities**

Amenities No Animal Home, No Smoking Home, Parking-Visitor, Storage-In-Suite,

Vinyl Windows

Parking Double Garage Attached

#### Interior

Interior Features ensuite bathroom

Appliances Dishwasher-Built-In, Dryer, Garage Control, Garage Opener, Microwave

Hood Fan, Refrigerator, Stove-Electric, Washer, Window Coverings

Heating Forced Air-1, Natural Gas

Fireplace Yes

Fireplaces Glass Door

Stories 2

Has Basement Yes

Basement None, No Basement