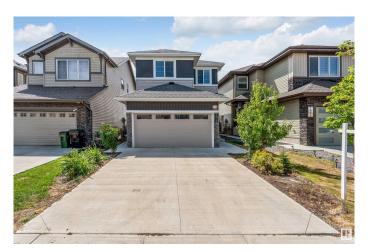

# \$627,500 - 7614 Creighton Place, Edmonton

MLS® #E4449690

## \$627,500

5 Bedroom, 3.50 Bathroom, 1,695 sqft Single Family on 0.00 Acres

Chappelle Area, Edmonton, AB

Welcome to this Immaculate 5 Bedroom, 3.5 Bathroom Detached Home in most desirable community of Chappelle with Separate Entrance. This beautifully updated property features a stylish tile-surround fireplace, brand new flooring, fresh paint throughout, and new appliances in both the main and basement kitchens. Fully landscaped and fenced, offering excellent outdoor space for families. Ideal for multi-generational living or future suite potential. Prime location close to schools, parks, and all amenities. Move-in ready and shows 10/10!